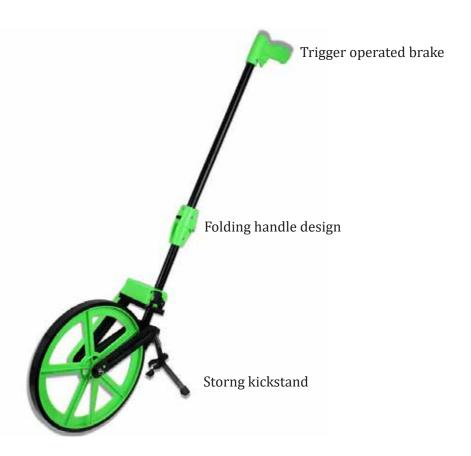

### **Measuring Wheel**

Heavy duty distance measuring wheel is the perfect equipment for laying out and measuring distance. It is light in weight which makes it easy to operate and reduce fatigue. Folding handle design demands less storage space and fits suitably inside a padded storage bag.

Internal axle bearing provides long life under various applications, 6-figure counter records distances up to 100,000 meters over majority terrain. Long counter makes reading measurement effortless. Handgrip brake dodges unnecessary measurement at turns or when manoeuvring around objects not to be measured.